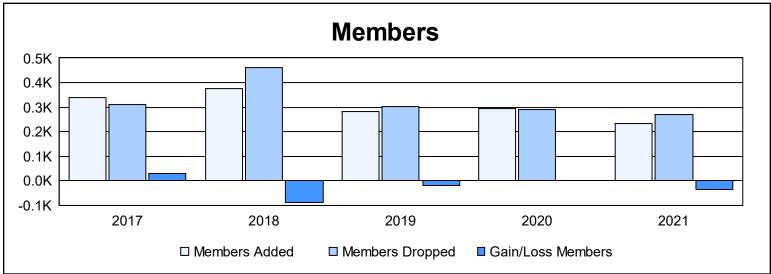

District 2 X1 As of June 2021 Cumulative

| Year      | New<br>Clubs | Dropped<br>Clubs | Gain/<br>Loss<br>Clubs | New<br>Members | Charter<br>Members | Reinstate<br>Members | Transfer<br>Members | Total<br>Member<br>Added | Total<br>Members<br>Dropped | Gain/<br>Loss<br>Members |
|-----------|--------------|------------------|------------------------|----------------|--------------------|----------------------|---------------------|--------------------------|-----------------------------|--------------------------|
| 2016-2017 | 2            | 1                | 1                      | 247            | 65                 | 21                   | 8                   | 341                      | 312                         | 29                       |
| 2017-2018 | 2            | 6                | -4                     | 260            | 61                 | 31                   | 22                  | 374                      | 463                         | -89                      |
| 2018-2019 | 1            | 2                | -1                     | 182            | 86                 | 6                    | 9                   | 283                      | 301                         | -18                      |
| 2019-2020 | 1            | 0                | 1                      | 237            | 25                 | 20                   | 11                  | 293                      | 290                         | 3                        |
| 2020-2021 | 1            | 1                | 0                      | 190            | 28                 | 8                    | 8                   | 234                      | 270                         | -36                      |
| Average   | 1            | 2                | -1                     | 223            | 53                 | 17                   | 12                  | 305                      | 327                         | -22                      |