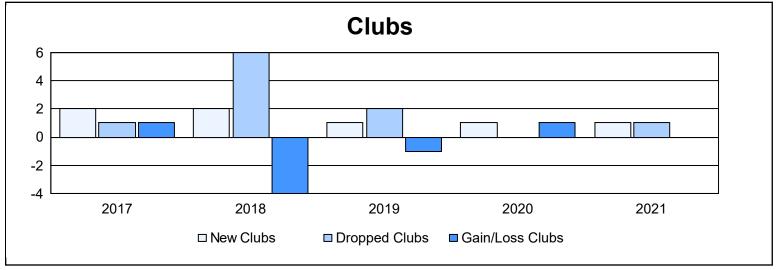

District 2 X1 As of June 2021 Cumulative

| Year      | New<br>Clubs | Dropped<br>Clubs | Gain/<br>Loss<br>Clubs | New<br>Members | Charter<br>Members | Reinstate<br>Members | Transfer<br>Members | Total<br>Member<br>Added | Total<br>Members<br>Dropped | Gain/<br>Loss<br>Members |
|-----------|--------------|------------------|------------------------|----------------|--------------------|----------------------|---------------------|--------------------------|-----------------------------|--------------------------|
| 2016-2017 | 2            | 1                | 1                      | 247            | 65                 | 21                   | 8                   | 341                      | 312                         | 29                       |
| 2017-2018 | 2            | 6                | -4                     | 260            | 61                 | 31                   | 22                  | 374                      | 463                         | -89                      |
| 2018-2019 | 1            | 2                | -1                     | 182            | 86                 | 6                    | 9                   | 283                      | 301                         | -18                      |
| 2019-2020 | 1            | 0                | 1                      | 237            | 25                 | 20                   | 11                  | 293                      | 290                         | 3                        |
| 2020-2021 | 1            | 1                | 0                      | 190            | 28                 | 8                    | 8                   | 234                      | 270                         | -36                      |
| Average   | 1            | 2                | -1                     | 223            | 53                 | 17                   | 12                  | 305                      | 327                         | -22                      |